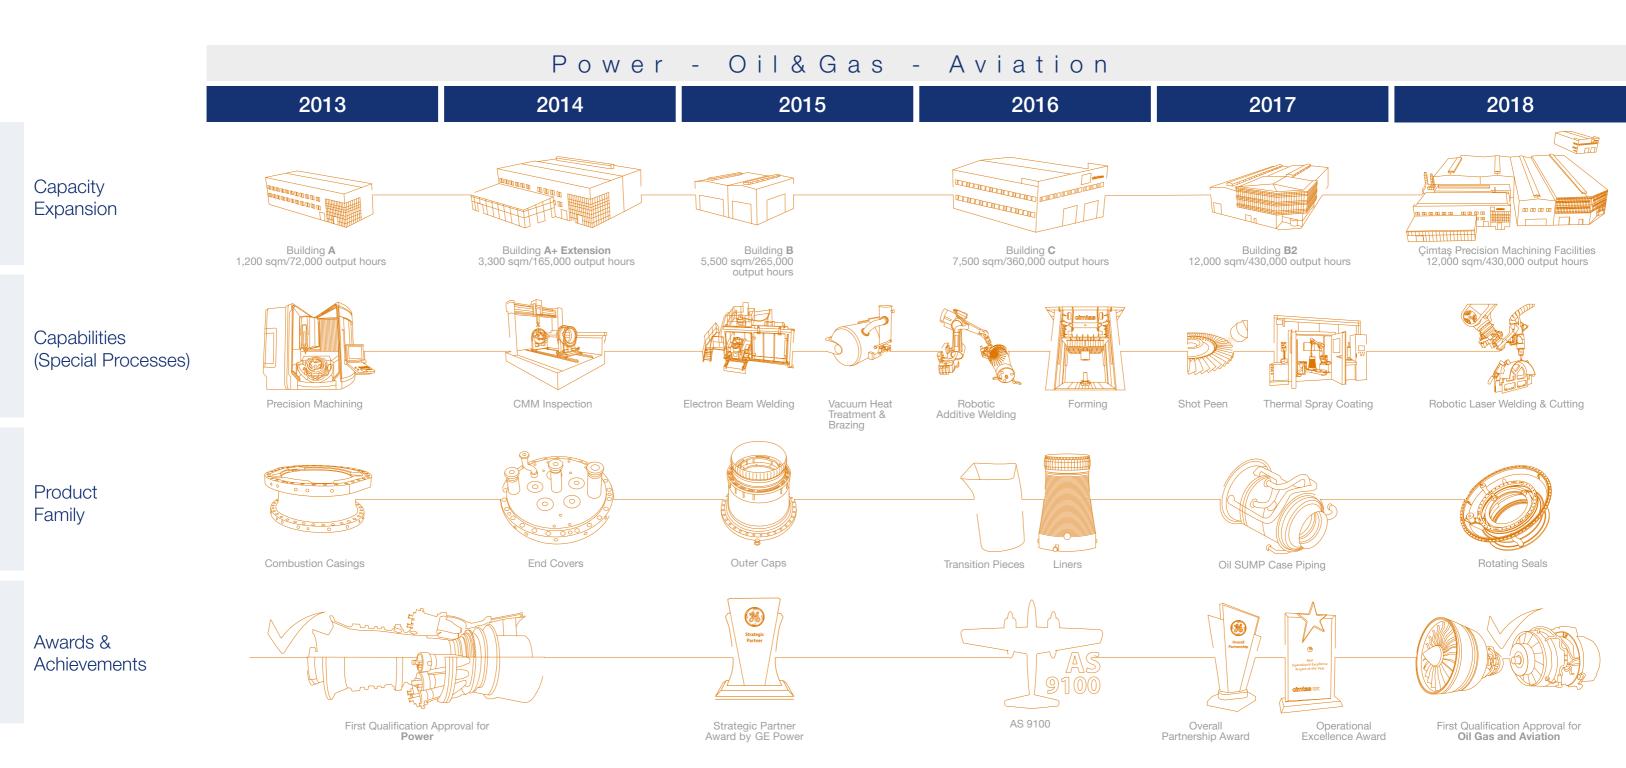

# HISTORY MILESTONES

ÇİMTAŞ PRECISION MACHINING Industries and Trading Ltd. Co., a subsidiary of Çimtaş Group, is located in Bursa Free Zone to manufacture complex performance-critical gas turbine components for aviation, power, oil & gas industries. The company is also globally recognized for its vertically integrated manufacturing systems and expertise in advanced materials.