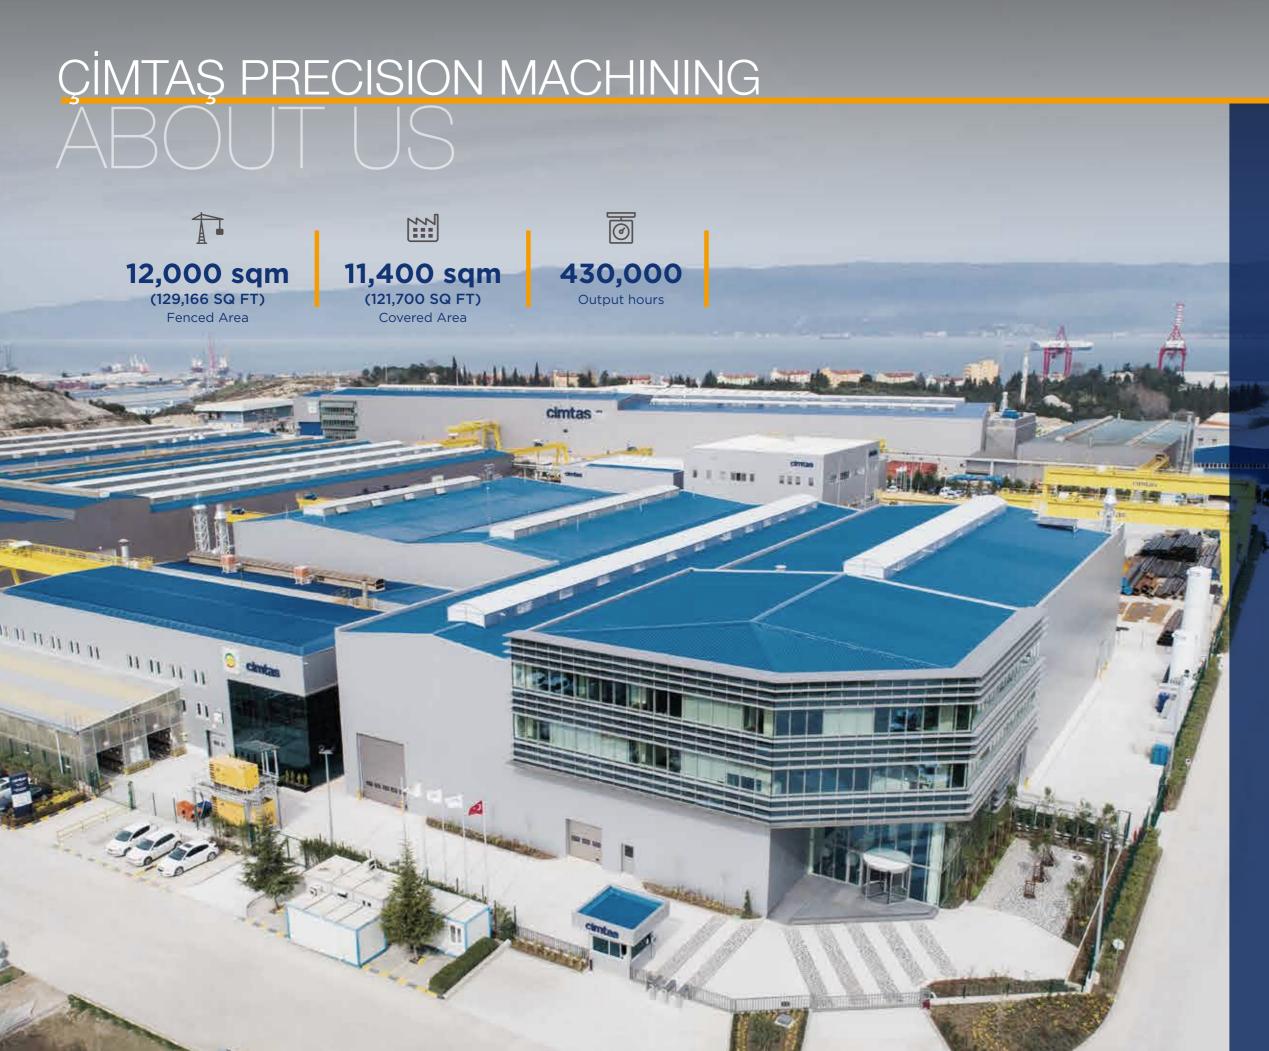

# HISTORY MILESTONES

ÇİMTAŞ PRECISION MACHINING Industries and Trading Ltd. Co., a subsidiary of Çimtaş Group, is located in Bursa Free Zone to manufacture complex performance-critical gas turbine components for aviation, power, oil & gas industries. The company is also globally recognized for its vertically integrated manufacturing systems and expertise in advanced materials.