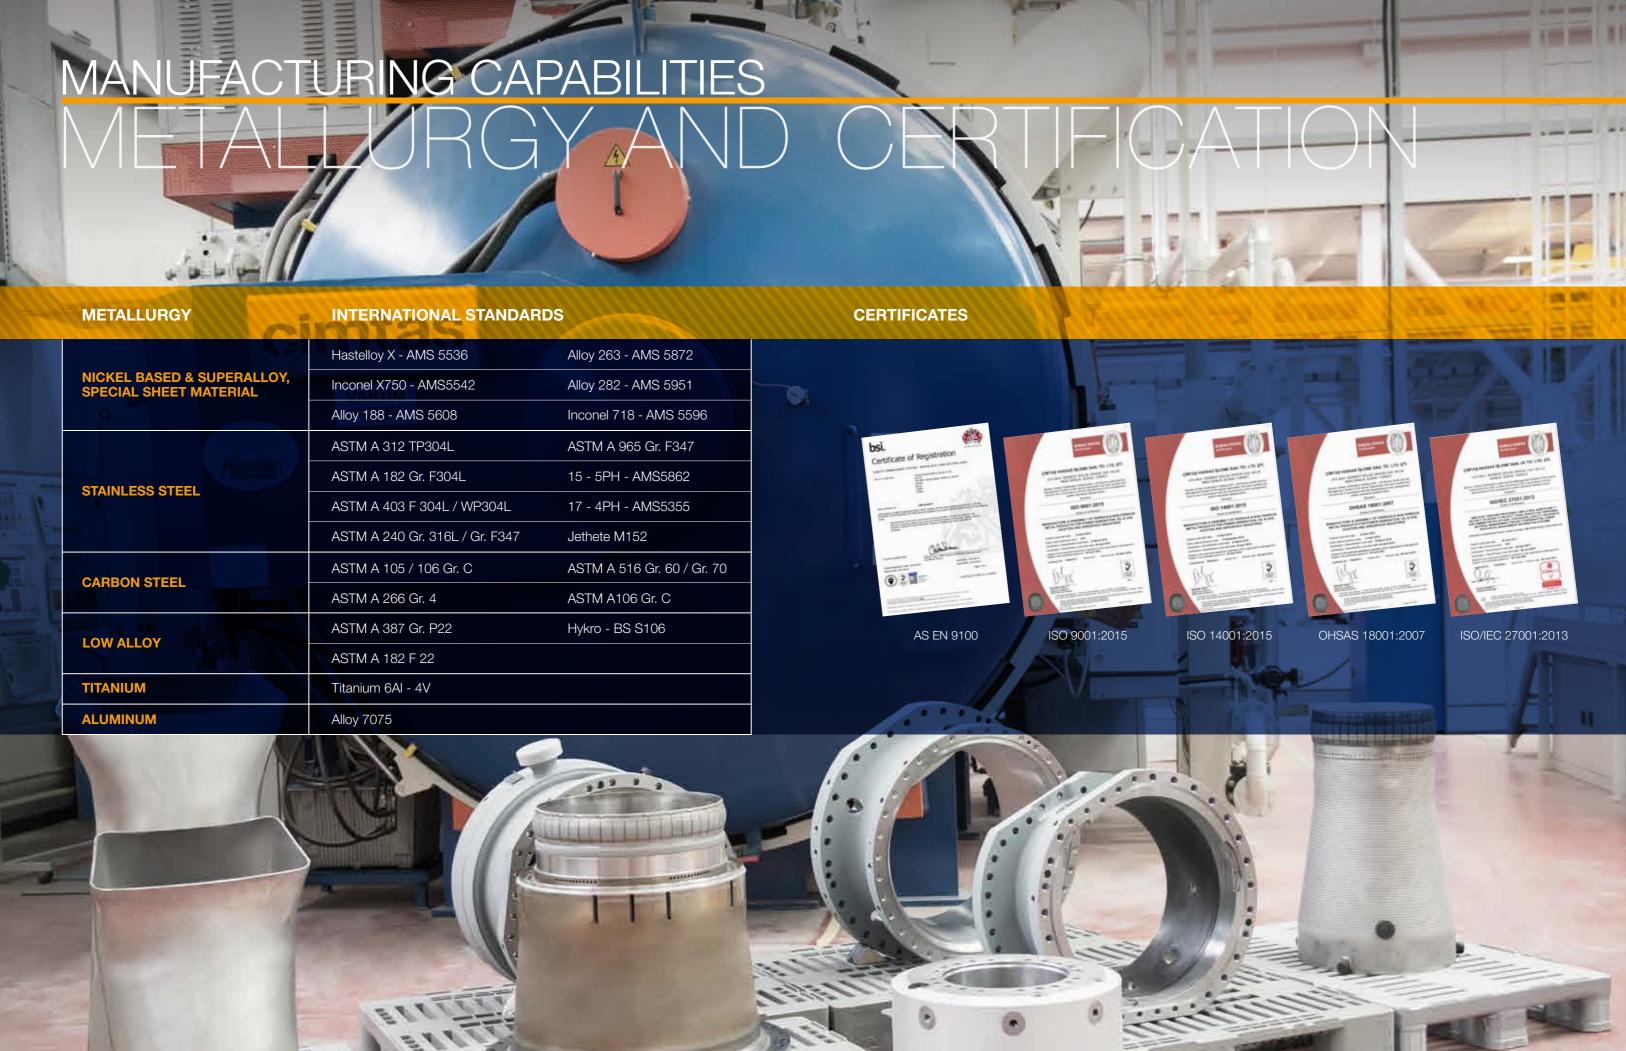

# SPECIAL PROCESSES ADDITIVE & LASER WELDING

Accredited Mechanical & Metallography Laboratory (ISO/IEC 17025:2005)

- Plasma Test Coupon Evaluation
- NPI Cut-Up & Testing
- Welding PQR Tests

#### Inspection & Testino

- Radiographic Particle Inspection
- Magnetic Particle Inspection
- Fluorescent Penetrant Inspection
- Liquid Penetrant Inspection
- Macro Etch Inspection
- In-House Level I, II, III NDT Personnel
   SNT-TC-1A & PED 97/23, EN 473 & NAS410
- CMM Dimensional Inspection
- Air Flow Inspection
- Contact Ultrasonic Testing
- Hydrostatic Testing
- Form Tracer
- Positive Material Identification (PMI)
- Video Boroscope Inspection