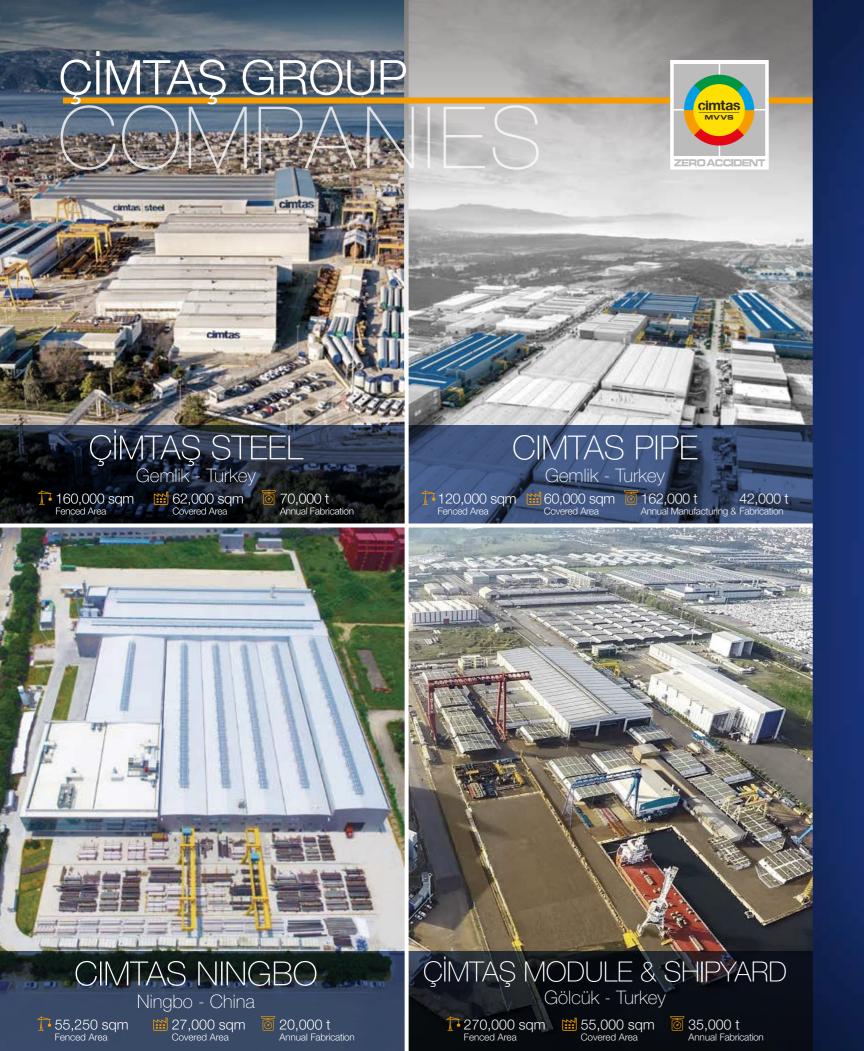

#### Çimtaş Group

- A subsidiary of ENKA with more than 40 years of experience
- 7 production shops, located 6 in Turkey and
   1 in China
- Over 135,000 mt/year fabrication capacity and 150,000 mt/year manufacturing capacity
- 2,500 employees